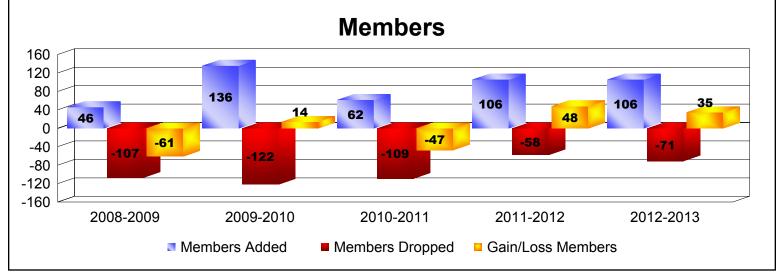

District J 3

As of June 2013 Cumulative

| Year      | New<br>Clubs | Dropped<br>Clubs | Gain/<br>Loss<br>Clubs | New<br>Members | Charter<br>Members | Reinstate<br>Members | Transfer<br>Members | Total<br>Member<br>Added | Total<br>Members<br>Dropped | Gain/<br>Loss<br>Members |
|-----------|--------------|------------------|------------------------|----------------|--------------------|----------------------|---------------------|--------------------------|-----------------------------|--------------------------|
| 2008-2009 | 0            | -1               | -1                     | 42             | 0                  | 1                    | 3                   | 46                       | -107                        | -61                      |
| 2009-2010 | 1            | -1               | 0                      | 94             | 24                 | 15                   | 3                   | 136                      | -122                        | 14                       |
| 2010-2011 | 0            | -2               | -2                     | 55             | 0                  | 4                    | 3                   | 62                       | -109                        | -47                      |
| 2011-2012 | 0            | -1               | -1                     | 101            | 0                  | 0                    | 5                   | 106                      | -58                         | 48                       |
| 2012-2013 | 0            | 0                | 0                      | 102            | 0                  | 2                    | 2                   | 106                      | -71                         | 35                       |
| Average   | 0            | -1               | -1                     | 79             | 5                  | 4                    | 3                   | 91                       | -93                         | -2                       |