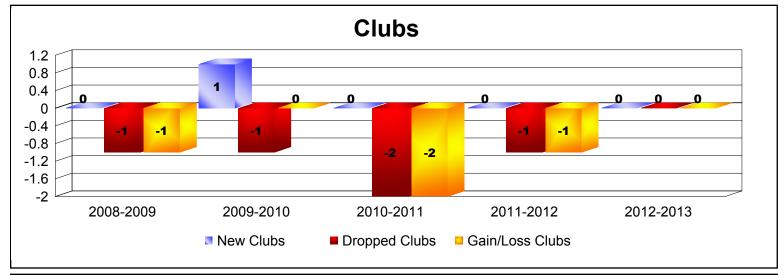

District J 3

As of June 2013 Cumulative

| Year      | New<br>Clubs | Dropped<br>Clubs | Gain/<br>Loss<br>Clubs | New<br>Members | Charter<br>Members | Reinstate<br>Members | Transfer<br>Members | Total<br>Member<br>Added | Total<br>Members<br>Dropped | Gain/<br>Loss<br>Members |
|-----------|--------------|------------------|------------------------|----------------|--------------------|----------------------|---------------------|--------------------------|-----------------------------|--------------------------|
| 2008-2009 | 0            | -1               | -1                     | 42             | 0                  | 1                    | 3                   | 46                       | -107                        | -61                      |
| 2009-2010 | 1            | -1               | 0                      | 94             | 24                 | 15                   | 3                   | 136                      | -122                        | 14                       |
| 2010-2011 | 0            | -2               | -2                     | 55             | 0                  | 4                    | 3                   | 62                       | -109                        | -47                      |
| 2011-2012 | 0            | -1               | -1                     | 101            | 0                  | 0                    | 5                   | 106                      | -58                         | 48                       |
| 2012-2013 | 0            | 0                | 0                      | 102            | 0                  | 2                    | 2                   | 106                      | -71                         | 35                       |
| Average   | 0            | -1               | -1                     | 79             | 5                  | 4                    | 3                   | 91                       | -93                         | -2                       |